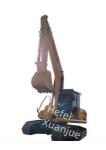

# Operating Efficient Used Komatsu PC200 Excavator Backhoe Bucket Type

## **Basic Information**

• Place of Origin: Japan

Brand Name: Used Komatsu Excavator

Model Number: 200 Minimum Order 1set

Quantity:

• Price: Negotiable

Packaging Details: Container Or Bulk
 Delivery Time: 5-8 work days

• Payment Terms: L/C, D/A, D/P, T/T, Western Union,

MoneyGram

• Supply Ability: 100 units per month



# **Product Specification**

• Type: Crawler Excavator

Maximum Main Pump 439 L/min

Flow:

• Coolant: 15L

Operating Weight: 20000kgMaximum Excavation 6515mm

Depth:

• Engine Oil Change

Volume:

18L

• Engine: Komatsu SAA6D107E-1

• Location: China

Highlight: Used Komatsu PC200 Excavator,

Backhoe Bucket Type Used Komatsu Excavator , Crawler Type Komatsu PC200 Excavator



# More Images



## **Product Description**

## Low Price Used Komatsu Excavator for Earthmoving

## **Product Description:**

Komatsu Construction Excavator

Komatsu is a leading provider of construction excavators, with a wide variety of models available. The Komatsu PC200 is a crawler excavator with maximum excavation depth of 6515mm and a swing hydraulic circuit of 28.9Mpa. It is powered by the Komatsu SAA6D107E-1 engine, making it an ideal choice for any heavy-duty construction and excavation needs.

Komatsu construction excavators are designed to provide superior performance, safety, and efficiency, making them an ideal choice for operators of all levels. They offer excellent digging force, outstanding stability, and are designed to handle a variety of tasks. The PC200 is no exception, providing an