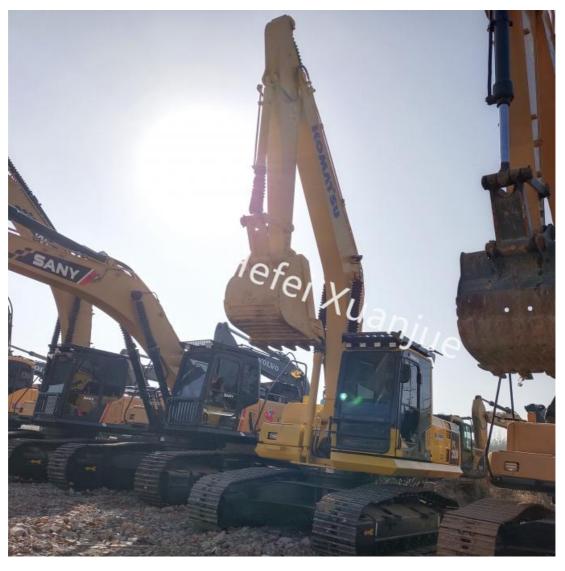

## Low Price Used Komatsu Excavator for Earthmoving

## **Product Description:**

Komatsu Construction Excavator

Komatsu is a leading provider of construction excavators, with a wide variety of models available. The Komatsu PC200 is a crawler excavator with maximum excavation depth of 6515mm and a swing hydraulic circuit of 28.9Mpa. It is powered by the Komatsu SAA6D107E-1 engine, making it an ideal choice for any heavy-duty construction and excavation needs.