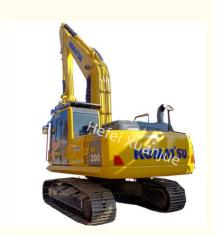

# Operating Efficient Used Komatsu PC200 Excavator Backhoe Bucket Type

## **Product Description:**

Komatsu Construction Excavator

Komatsu is a leading provider of construction excavators, with a wide variety of models available. The Komatsu PC200 is a crawler excavator with maximum excavation depth of 6515mm and a swing hydraulic circuit of 28.9Mpa. It is powered by the Komatsu SAA6D107E-1 engine, making it an ideal choice for any heavy-duty construction and excavation needs.