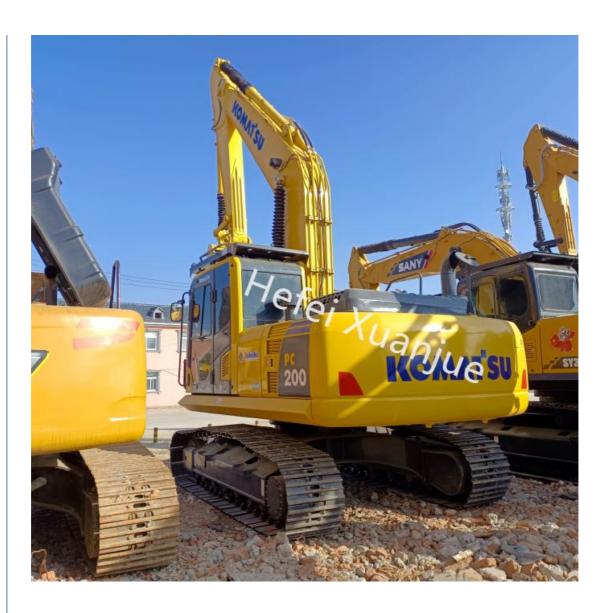

# Operating Efficient Used Komatsu PC200 Excavator Backhoe Bucket Type

## **Product Description:**

Komatsu Construction Excavator

Komatsu is a leading provider of construction excavators, with a wide variety of models available. The Komatsu PC200 is a crawler excavator with maximum excavation depth of 6515mm and a swing hydraulic circuit of 28.9Mpa. It is powered by the Komatsu SAA6D107E-1 engine, making it an ideal choice for any heavy-duty construction and excavation needs.