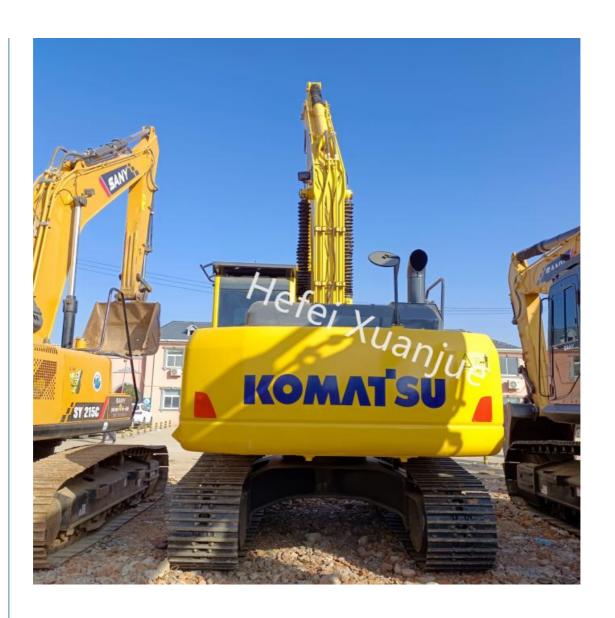

## Low Price Used Komatsu Excavator for Earthmoving

## **Product Description:**

Komatsu Construction Excavator

Komatsu is a leading provider of construction excavators, with a wide variety of models available. The Komatsu PC200 is a crawler excavator with maximum excavation depth of 6515mm and a swing hydraulic circuit of 28.9Mpa. It is powered by the Komatsu SAA6D107E-1 engine, making it an ideal choice for any heavy-duty construction and excavation needs.