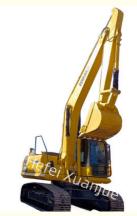

# Operating Efficient Used Komatsu PC200 Excavator Backhoe Bucket Type

## **Basic Information**

• Place of Origin: Japan

Brand Name: Used Komatsu Excavator

Model Number: 200 Minimum Order 1set

Quantity:

• Price: Negotiable

Packaging Details: Container Or Bulk
 Delivery Time: 5-8 work days

• Payment Terms: L/C, D/A, D/P, T/T, Western Union,

MoneyGram

• Supply Ability: 100 units per month



# **Product Specification**

• Type: Crawler Excavator

Maximum Main Pump 439 L/min

Flow:

• Coolant: 15L

Operating Weight: 20000kgMaximum Excavation 6515mm

Depth:

• Engine Oil Change

Volume:

18L

• Engine: Komatsu SAA6D107E-1

• Location: China

Highlight: Used Komatsu PC200 Excavator,

Backhoe Bucket Type Used Komatsu Excavator , Crawler Type Komatsu PC200 Excavator



# More Images



## **Product Description**

## Low Price Used Komatsu Excavator for Earthmoving

## **Product Description:**

Komatsu Construction Excavator

Komatsu is a leading provider of construction excavators, with a wide variety of models available. The Komatsu PC200 is a crawler excavator with maximum excavation depth of 6515mm and a swing hydraulic circuit of 28.9Mpa. It is powered by the Komatsu SAA6D107E-1 engine, making it an ideal choice for any heavy-duty construction and excavation needs.

Komatsu construction excavators are designed to provide superior performance, safety, and efficiency, making them an ideal choice for operators of all levels. They offer excellent digging force, outstanding stability, and are designed to handle a variety of tasks. The PC200 is no except