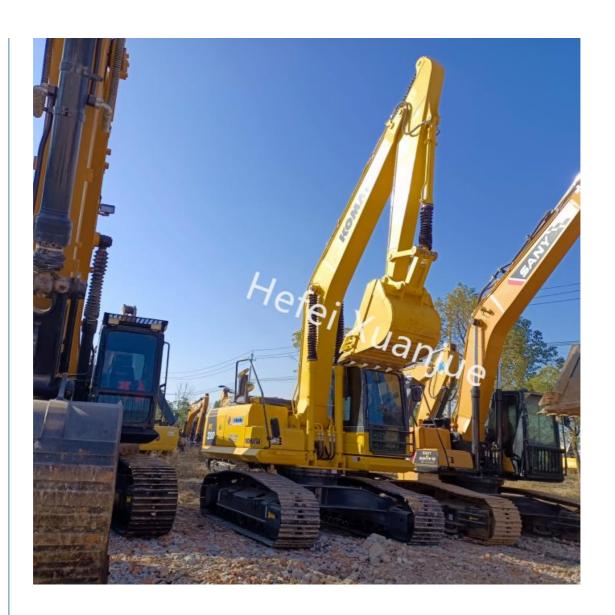

## Low Price Used Komatsu Excavator for Earthmoving

## **Product Description:**

Komatsu Construction Excavator

Komatsu is a leading provider of construction excavators, with a wide variety of models available. The Komatsu PC200 is a crawler excavator with maximum excavation depth of 6515mm and a swing hydraulic circuit of 28.9Mpa. It is powered by the Komatsu SAA6D107E-1 engine, making it an ideal choice for any heavy-duty construction and excavation needs.