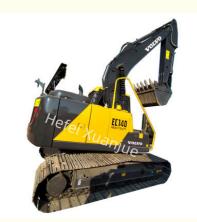

## Used Volvo Excavator EC140DL- Max Loading Height 5790 Bucket Capacity 82.2

# **Used Volvo Excavator EC140DL- Max Loading Height 5790 Bucket Capacity** 82.2

#### **Product Description:**

This Used Volvo Excavator 2020 is a powerful and reliable machine that offers an excellent digging depth of 5530. It is powered by the VolvoD3.8E engine, ensuring a smooth and efficient performance. The bucket capacity of 82.2 makes it suitable for a range of applications. This Used Volvo Digger is equipped with traditional motivation, making it an ideal choice for any construction job.

#### **Technical Parameters:**

| Product Motivation   | Traditional Motivation |
|----------------------|------------------------|
| Product Tonnage      | 14                     |
| Max Digging Height   | 8160                   |
| Product Engine Model | VolvoD3.8E             |
| Max Loading Height   | 5790                   |
| Number Of Cylinders  | 4                      |
| Year                 | 2020                   |
| Arm Digging Force    | 61.8                   |
| Bucket Capacity      | 82.2                   |
| Max Digging Depth    | 5530                   |