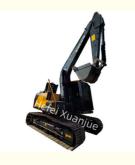

## Used Volvo Excavator EC140DL- Max Loading Height 5790 Bucket Capacity 82.2

# **Used Volvo Excavator EC140DL- Max Loading Height 5790 Bucket Capacity** 82.2

#### **Product Description:**

This Used Volvo Excavator 2020 is a powerful and reliable machine that offers an excellent digging depth of 5530. It is powered by the VolvoD3.8E engine, ensuring a smooth and efficient performance. The bucket capacity of 82.2 makes it suitable for a range of applications. This Used Volvo Digger is equipped with traditional motivation, making it an ideal choice for any construction job.

#### **Technical Parameters:**

| Product Motivation   | Traditional Motivation |
|----------------------|------------------------|
| Product Tonnage      | 14                     |
| Max Digging Height   | 8160                   |
| Product Engine Model | VolvoD3.8E             |
| Max Loading Height   | 5790                   |
| Number Of Cylinders  | 4                      |
| Year                 | 2020                   |
| Arm Digging Force    | 61.8                   |
| Bucket Capacity      | 82.2                   |
| Max Digging Depth    | 5530                   |