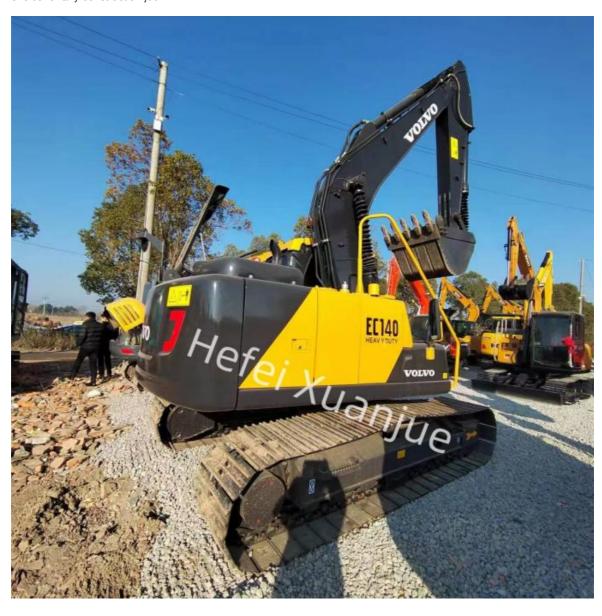

## Used Volvo Excavator EC140DL- Max Loading Height 5790 Bucket Capacity 82.2

#### **Product Description:**

This Used Volvo Excavator 2020 is a powerful and reliable machine that offers an excellent digging depth of 5530. It is powered by the VolvoD3.8E engine, ensuring a smooth and efficient performance. The bucket capacity of 82.2 makes it suitable for a range of applications. This Used Volvo Digger is equipped with traditional motivation, making it an ideal choice for any construction job.

### Applications:

The Used Volvo Excavator model EC140 is the perfect choice for any construction project. This powerful digger is from the trusted Volvo brand and is built for superior performance. The Volvo EC140 is made in France and provides a maximum digging height of 8160mm and a maximum digging depth of 5530mm. This machine also offers 4 cylinders and a tonnage capacity of 14 tons. The Volvo EC140 is a high quality machine that was manufactured in 2020 and is now ready for use. Invest in the Used Volvo Excavator EC140 and experience the reliable performance and durability of a Volvo product.