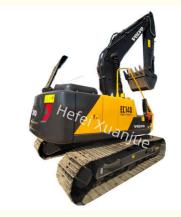

## Used Volvo Excavator EC140DL- Max Loading Height 5790 Bucket Capacity 82.2

# **Used Volvo Excavator EC140DL- Max Loading Height 5790 Bucket Capacity** 82.2

#### **Product Description:**

This Used Volvo Excavator 2020 is a powerful and reliable machine that offers an excellent digging depth of 5530. It is powered by the VolvoD3.8E engine, ensuring a smooth and efficient performance. The bucket capacity of 82.2 makes it suitable for a range of applications. This Used Volvo Digger is equipped with traditional motivation, making it an ideal choice for any construction job.

#### **Technical Parameters:**

| Product Motivation   | Traditional Motivation |
|----------------------|------------------------|
| Product Tonnage      | 14                     |
| Max Digging Height   | 8160                   |
| Product Engine Model | VolvoD3.8E             |
| Max Loading Height   | 5790                   |
| Number Of Cylinders  | 4                      |
| Year                 | 2020                   |
| Arm Digging Force    | 61.8                   |
| Bucket Capacity      | 82.2                   |
| Max Digging Depth    | 5530                   |