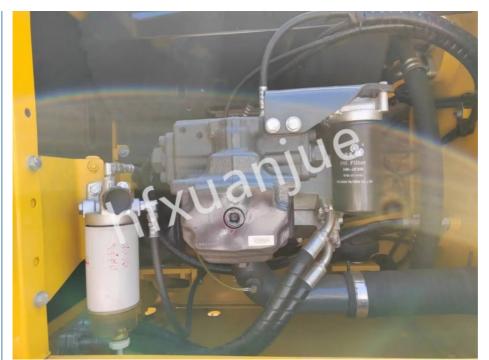

#### **Product Description**

Komatsu 220-8 adopts a fully hydraulic control system, which makes the operation more flexible and can adapt to various working conditions. This model adopts a reinforced chassis and four-wheel belt, which has better stability and can work on various terrains. Equipped with various safety devices, such as anti-falling object protection nets, anti-tilt protection poles, etc., to ensure the safety of operators.

## **Product Details**

The boom length: 5.85m
The dipper length: 3.045m
The tonnage: 22 Tons
The rotation speed: 11.7rpm
The walking speed: 3.1/4.2/5.5km/h
The climbing ability: 70/35°%
The ground specific pressure: 50.4Kpa
The bucket digging force: 172kn