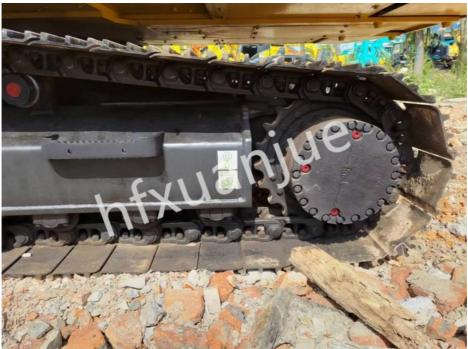

#### **Product Description**

Komatsu 220-8 adopts a fully hydraulic control system, which makes the operation more flexible and can adapt to various working conditions. This model adopts a reinforced chassis and four-wheel belt, which has better stability and can work on various terrains. Equipped with various safety devices, such as anti-falling object protection nets, anti-tilt protection poles, etc., to ensure the safety of operators.

## **Product Details**

The boom length: 5.85m
The dipper length: 3.045m
The tonnage: 22 Tons
The rotation speed: 11.7rpm
The walking speed: 3.1/4.2/5.5km/h
The climbing ability: 70/35°%
The ground specific pressure: 50.4Kpa
The bucket digging force: 172kn