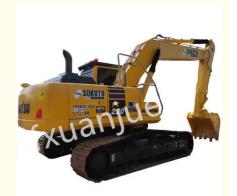

# Hydraulic Used Komatsu Excavator 220 8 5.5km/H SAA6D107E-1 Engine

## Used Komatsu Excavator 2Walking speed 3.1/4.2/5.5km/h SAA6D107E-1