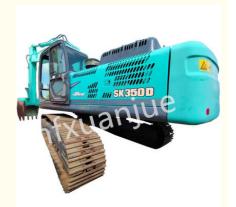

# 35T Kobelco 350 Excavator Second Hand Tractor Backhoe Loader Crawler

# **Product Specification**

Machine Working Weight: 34700kg . Bucket Capacity: 1.6m<sup>3</sup> . Stick Length: 3300mm • Swing Speed: 10rpm · Walking Speed: 5.6/3.3km/h Gradeability: 70(35°)% Ground Voltage: 50.5kpa • Bucket Digging Force: 222kn • Digging Force Of Stick: 165kn · Largest Traction: 322kn