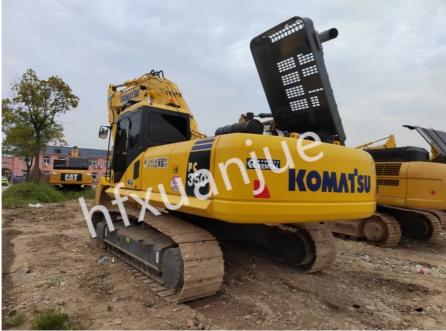

# 200kW Large Used Komatsu Excavator PC350 7 35 Ton Heavy Load

## 350 Used Komatsu Excavator 35 Ton Large Excavator Engine Power: 200kW

PRODUCT DESCRIPTION

PC350-7 has a powerful engine and efficient hydraulic system, which can provide strong digging force and production capacity to meet various heavy-load excavation needs. Komatsu excavators use high-quality materials and advanced manufacturing processes to achieve high reliability and durability, and can operate stably for a long time in harsh working environments.