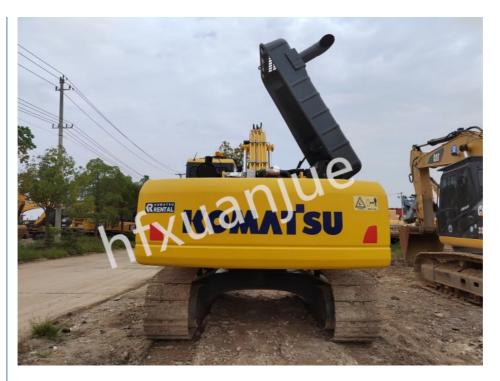

# 200kW Large Used Komatsu Excavator PC350 7 35 Ton Heavy Load

## 350 Used Komatsu Excavator 35 Ton Large Excavator Engine Power: 200kW

PRODUCT DESCRIPTION

PC350-7 has a powerful engine and efficient hydraulic system, which can provide strong digging force and production capacity to meet various heavy-load excavation needs. Komatsu excavators use high-quality materials and advanced manufacturing processes to achieve high reliability and durability, and can operate stably for a long time in harsh working environments.