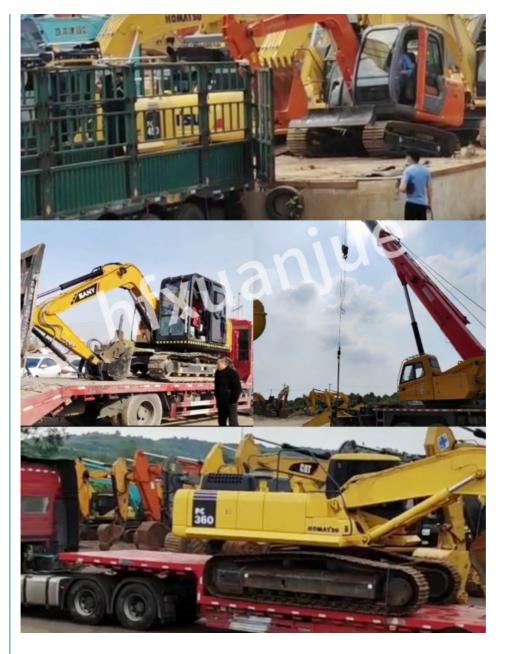

### **PACKING AND SHIPPING**

- 1. Bulk carrier: Suitable for larger construction equipment without disassembly.
- 2. Container: The cheapest and fastest way is to put the machine into the container that needs to be disassembled.