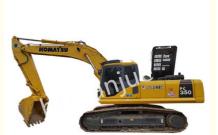

# 200kW Large Used Komatsu Excavator PC350 7 35 Ton Heavy Load

## 350 Used Komatsu Excavator 35 Ton Large Excavator Engine Power: 200kW

PRODUCT DESCRIPTION

PC350-7 has a powerful engine and efficient hydraulic system, which can provide strong digging force and production capacity to meet various heavy-load excavation needs. Komatsu excavators use high-quality materials and advanced manufacturing processes to achieve high reliability and durability, and can operate stably for a long time in harsh working environments.