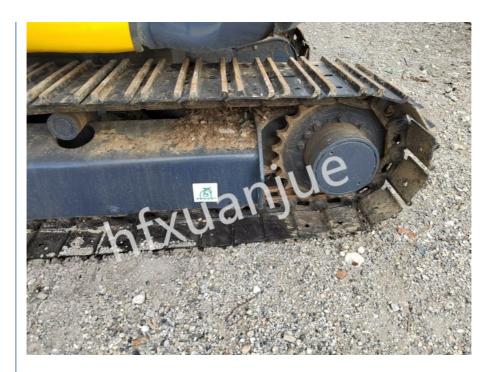

#### **PRODUCT DETAILS**

Xuanjue serves you, operates with integrity and serves with hear

| Maximum digging depth       | 2670mm    |
|-----------------------------|-----------|
| Maximum unloading height    | 3530mm    |
| Maximum vertical            | 2400mm    |
| excavation depth            |           |
| Maximum excavation radius   | 4910mm    |
| of parking surface          | 401011111 |
| Speed                       | 4.6km/h   |
| Track shoe width            | 300mm     |
| Total transport height (mm) | 2520mm    |