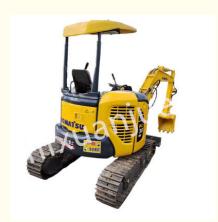

# 30 Ton Used Komatsu Mini Excavator PC30 2400kw

## High Efficiency Used Komatsu Excavator High Security Small Excavator

#### **PRODUCT DETAILS**

Xuanjue serves you, operates with integrity and serves with hear

| Maximum digging depth       | 2670mm    |
|-----------------------------|-----------|
| Maximum unloading height    | 3530mm    |
| Maximum vertical            | 2400mm    |
| excavation depth            |           |
| Maximum excavation radius   | 4910mm    |
| of parking surface          | 401011111 |
| Speed                       | 4.6km/h   |
| Track shoe width            | 300mm     |
| Total transport height (mm) | 2520mm    |