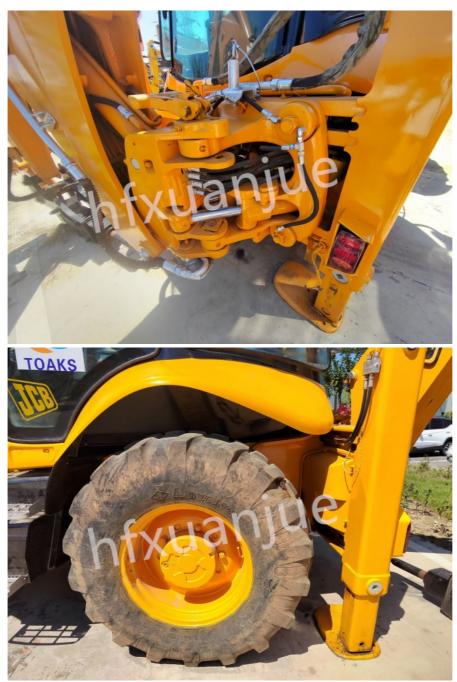

### **PRODUCT DETAILS**

Xuanjue serves you, operates with integrity and serves with heart

| Overall machine quality | 7600kg            |
|-------------------------|-------------------|
| Rated power             | 75kw              |
| Loading capacity        | 1.0m <sup>3</sup> |
| Excavation capacity     | 0.3m <sup>3</sup> |
| Traction                | 73kn              |
| Speed                   | 40km/h            |
| Operating hours         | 3063h             |