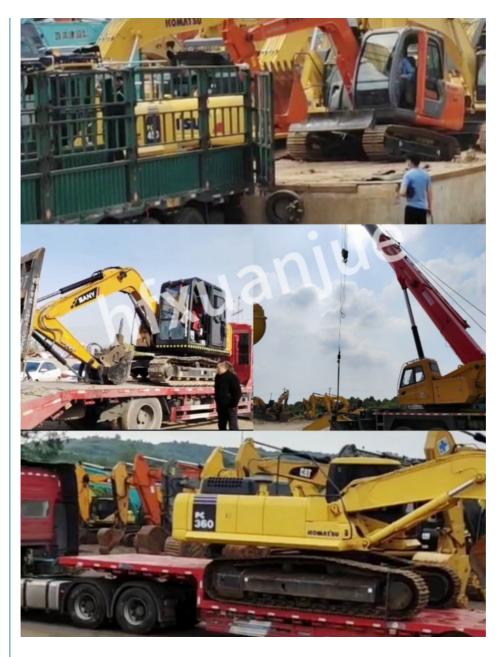

#### PACKING AND SHIPPING

1. Bulk carrier: Suitable for larger construction equipment without disassembly.

2. Container: The cheapest and fastest way is to put the machine into the container that needs to be disassembled.