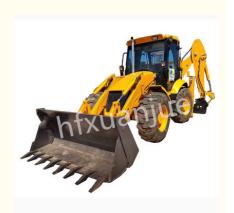

JCB Used Wheel Loader

## JCB Used Wheel Loader 73Km/H 7600Kg Wheeled Excavating And Loading Machine

#### PRODUCT DESCRIPTION

The loader has a dead weight of approximately 8,500 kilograms. With strong digging and loading capabilities, it is suitable for various construction and earthmoving projects. It uses advanced technology and design to deliver efficient fuel economy and excellent operating performance.