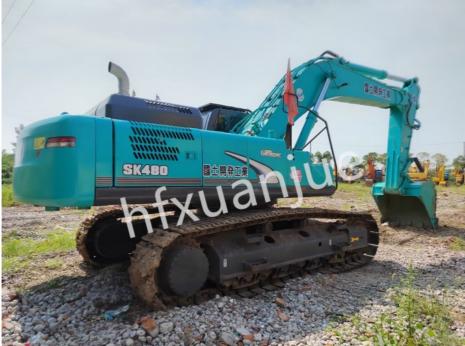

# Used Kobelco SK480 Japan Excavator 48 Tons 48000kg

Kobelco SK480LC-8 excavator is a large excavator suitable for earth and stone work in mines. Its operating weight reaches 51,000kg, bucket capacity is 2.3m3, and engine rated power is 257kW.

Advantage:Kobelco SK480 is an excavator with excellent performance, easy operation, safety, reliability and easy maintenance, suitable for various excavation tasks.

Gallery:

Packing&Shipping: