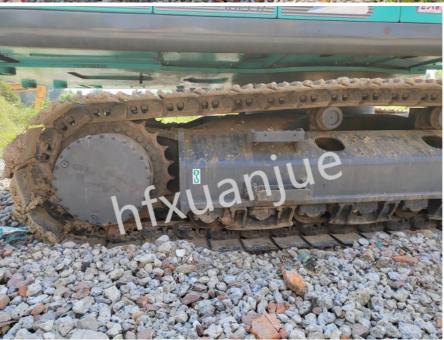

Advantage:Kobelco SK480 is an excavator with excellent performance, easy operation, safety, reliability and easy maintenance, suitable for various excavation tasks.

Gallery:

Packing&Shipping: