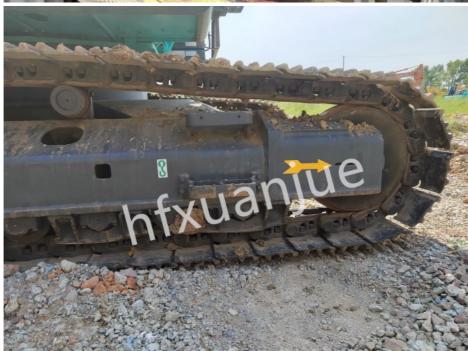

Advantage:Kobelco SK480 is an excavator with excellent performance, easy operation, safety, reliability and easy maintenance, suitable for various excavation tasks.

Gallery:

Packing&Shipping: