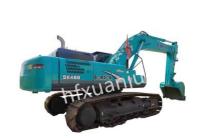

# Used Kobelco SK480 Japan Excavator 48 Tons 48000kg

Kobelco SK480LC-8 excavator is a large excavator suitable for earth and stone work in mines. Its operating weight reaches 51,000kg, bucket capacity is 2.3m3, and engine rated power is 257kW.

Advantage:Kobelco SK480 is an excavator with excellent performance, easy operation, safety, reliability and easy maintenance, suitable for various excavation tasks.

Gallery:

Packing&Shipping: