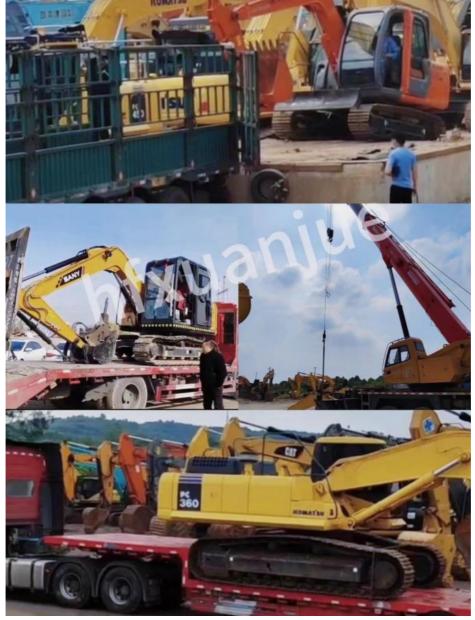

Advantage:Kobelco SK480 is an excavator with excellent performance, easy operation, safety, reliability and easy maintenance, suitable for various excavation tasks.

Gallery:

Packing&Shipping: